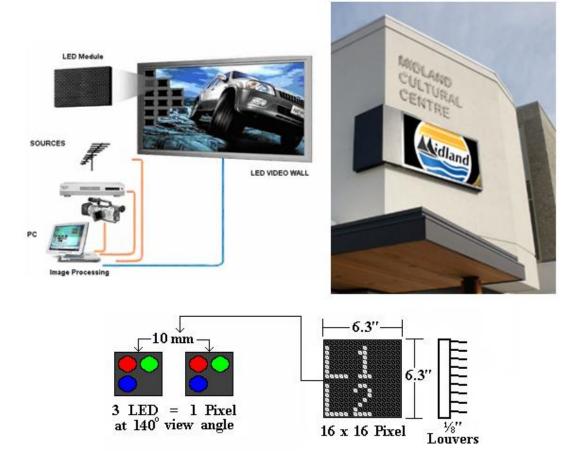

## **Technical Specifications MegaVision Series Outdoor Display**

| Description Module:          | 160 mm x 160mm Approx.(6.3"x 6.3") Double sided Treated PCB outdoor use.                                                                                                                                                                                            |
|------------------------------|---------------------------------------------------------------------------------------------------------------------------------------------------------------------------------------------------------------------------------------------------------------------|
| No. LED's x Pixel:           | Three Superbright Diodes (1 Red, 1 Green & 1 Blue)                                                                                                                                                                                                                  |
| Pixel Diameter:              | Center to center spacing: 10mm.                                                                                                                                                                                                                                     |
| Viewing angle:               | 140°                                                                                                                                                                                                                                                                |
| Controller CPU:              | Static bias driver (direct drive) for more efficient power distribution.                                                                                                                                                                                            |
| Brightness (NIT):            | $\geq 6500 \text{ cd/m}^2$ (minimal).                                                                                                                                                                                                                               |
| Power consumption:           | 0.15 watts per pixel maximum high power efficiency.                                                                                                                                                                                                                 |
| Estimated lifetime:          | LED manufacturer estimates diode life expectancy at 100,000 hours at 30 C Sunitron Inc. will warranty diodes for our standard warranty policy period.                                                                                                               |
| Construction:                | Waterproof Steel cabinet black plastic coated with 12.7 mm louvers front face.                                                                                                                                                                                      |
| Cooling System:              | Internal Automatic on /off by force air (fans).                                                                                                                                                                                                                     |
| Display matrix:              | 16 x 16 per modules of 3 LED's per pixel Modules are designed to be "snapped" in and out for quick service.                                                                                                                                                         |
| Features:                    | Time, Date, Temperature, Text Overlay, Sequencing, Scheduling Preview, Remote Control.                                                                                                                                                                              |
| Communication:<br>PC to Sign | Via hardwire (RS232 or RS422) up to 4000 ft.<br>Modems requires telephone line on site<br>Wire-less communication.<br>Operable in TCP/IC for Netware Connectivity                                                                                                   |
| Automatic Dimmer:            | 256 levels auto and software (Power Saver)                                                                                                                                                                                                                          |
| Standard Warranty:           | Available 3 or 5 Years                                                                                                                                                                                                                                              |
| Technical Support:           | 10 year technical support for software upgrading when available .                                                                                                                                                                                                   |
| <b>Operation Software:</b>   | Windows base software (Size, Position, Brightness Control)                                                                                                                                                                                                          |
| Power requirement:           | 110/120Vac service, internal switch powers supply cUL 5 Vdc.<br>With automatic circuit for over voltage protection shot-/off.                                                                                                                                       |
| Electrical cable:            | To be determinate by electrical contractor according to CSA standard.                                                                                                                                                                                               |
| Colour Depth:                | 32 bit Colour                                                                                                                                                                                                                                                       |
| Colour Displayed             | 4.4 trillions                                                                                                                                                                                                                                                       |
| Waterproof Level:            | <ul> <li>International Protection Rating: IP 65</li> <li>6: Dust tight (No ingress of dust; complete protection against contact)</li> <li>5: Water jets (Water projected by a nozzle against enclosure from any direction shall have no harmful effects)</li> </ul> |